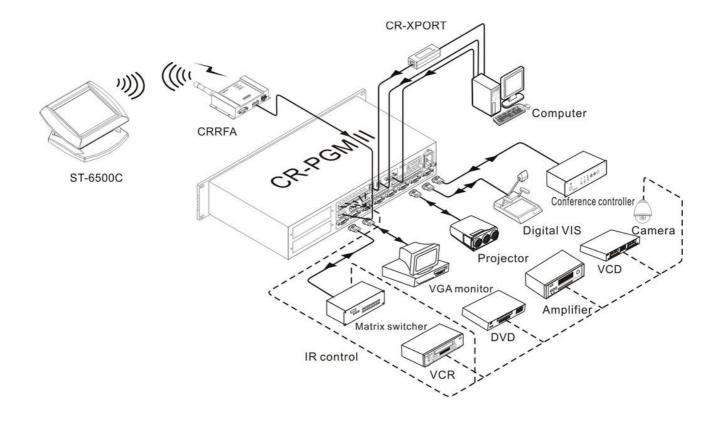

uch Screen Display

Display type: 8 bit Tran missive matrix LCD; Display Size: 5.7 inches diagonal; Touch Range: 5.7 inches diagonal; Resolution: 320 x 240 pixels ; Luminance: 3 levels adjustable backlight; Contrast: 9 levels adjustable contrast; ·Processor CPU:32 bit Samsung ARM; Processing Speed: 60MHz; ·Memory Internal 1M SDRAM, 2M flash; Control Mode RF: 433MHz wireless RF with the range of up to 8- meter direct distance; IR: Up to 256 preset IR codes; **·PC Console Port** 1 Φ3.5 mini phone port; **·Power Supply** Power System: Intelligent battery managing system; Battery: 5100mAh rechargeable NiMh battery ; Stand by time: 360 hours; Software Touch panel builder: supports pictures, diagrams, characters and 3D/2D keys; Dimension With charger base: 215L x 148W x 90H (mm); Weight 1.6kg.