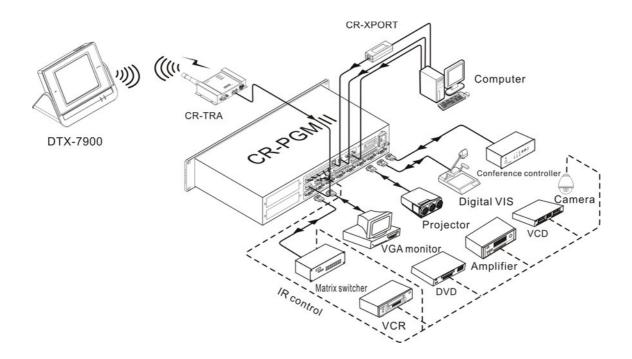

by and power off, NET ID, volume, brightness adjustable

## **Specifications**

Display: 65K true color TFT LCD Resolution: 800×480 pixel

Communication: Wireless bidirectional Panel dimension:7.0" /17.8cm diagonal Displayer dimension: 176.6(H) ×99.4(V)

Application: Connect with CR-PGMII Touch-AV controller

Illumination: EL back-lit

Communication interface: USB interface

Memory: 32M

Radio frequency: 433MHZ 2.4GHz Remote distance: 80m (open area) Control mode: Wireless bidirectional Dimension (mm):196L×131W×31D

Weight: About 750g

External power supply: DC12V/3.0A

**Battery** 

Battery capacity: 5000 mAH

Consecutive working time: > 6 hours Stand-by time: Up to 60 days Saturation time: About 5 hours

Temperature of charging: 35 °C -50 °C

Specification: Lithium 7.2V

## **Diagram**