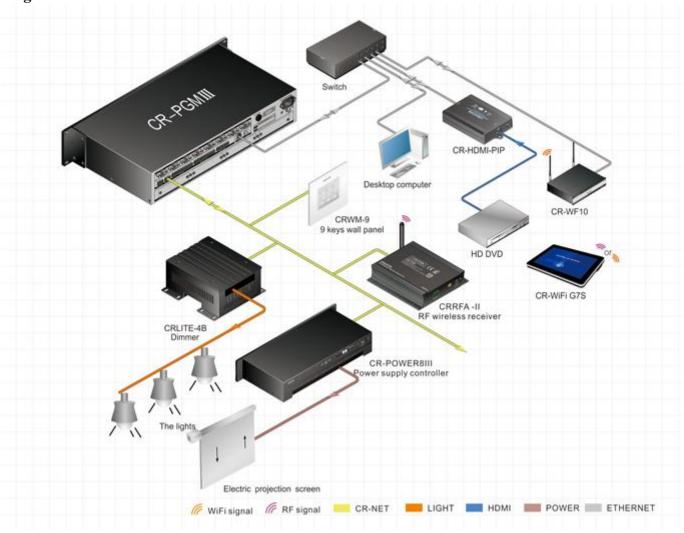

--------------------------------------|--------------------------------------|
|                     | Capacity                                             | 3.7V/5500mAH                         |
| Battery             | Charging saturation time                             | 5H                                   |
| 2000000             | Charging temperature                                 | 0°C −45°C                            |
|                     | Specifications                                       | Lithium ion rechargeable battery7.4V |
| Specifications      | Weight                                               | About 0.5kg                          |
| The graphics engine | BiTBLIT and rotating 2D graphics acceleration engine |                                      |

## Diagram



## Drawing



Size(mm): 206(L)X145(W)X29.8(H)