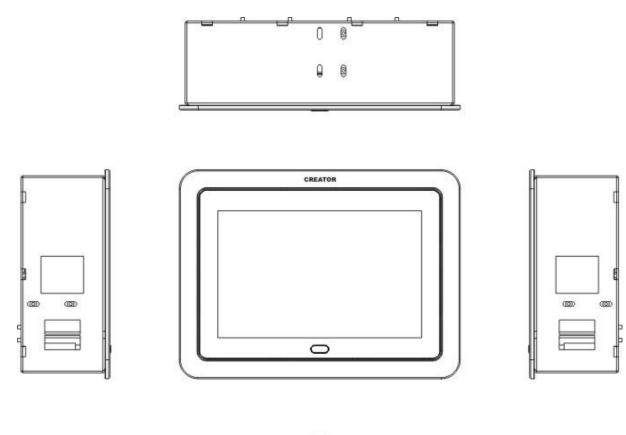

eo Output , 8Ω1W                 |
| Video                      | Quantity                          | 1-way PIP                                             |
|                            | Input mode                        | Ethernet                                              |
| Ethernet                   | RJ-45                             | 10/100Mbps                                            |
| Power con-<br>sumption     | Maximum<br>power cons-<br>umption | 4.0W(5V/800mA)                                        |
| Specifications             | Weight                            | About 0.5kg                                           |
| The graphics engine        | BITBLIT and rot                   | ating 2D graphics acceleration engine                 |

## Diagram



## Drawing





Size (mm): 237 (L)X176 (W)X75 (H)