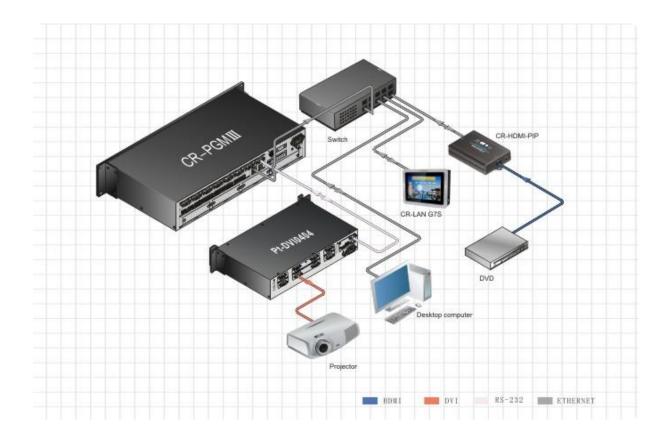

annel L+R Stereo Output , 8Ω1W                 |
| Video                      | Quantity                          | 1-way PIP                                             |
|                            | Input mode                        | Ethernet                                              |
| Ethernet                   | RJ-45                             | 10/100Mbps                                            |
| Power con-<br>sumption     | Maximum<br>power cons-<br>umption | 4.0W(5V/800mA)                                        |
| Specifications             | Weight                            | About 0.5kg                                           |
| The graphics engine        | BITBLIT and rot                   | ating 2D graphics acceleration engine                 |

## Diagram



## Drawing





Size (mm): 237 (L)X176 (W)X75 (H)