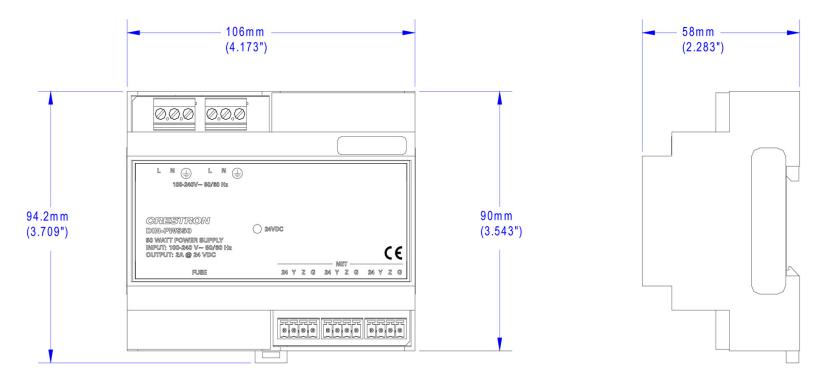

#### **Dimensions**

Height: 3.71 in (9.42 cm) Width: 4.18 in (10.60 cm) Depth: 2.29 in (5.80 cm)