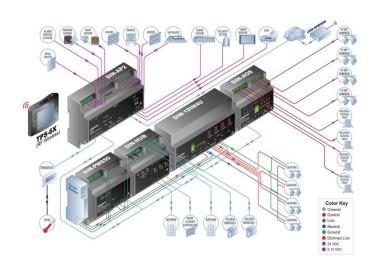

# **DIN-PWS50DIN Rail 50 Watt Cresnet Power Supply**

**DIN Rail Automation System** 