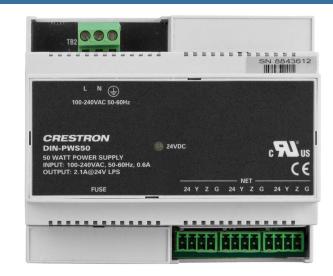

# DIN-PWS50

### DIN Rail 50 Watt Cresnet Power Supply

The DIN-PWS50 is a 50 Watt Cresnet Power Supply module designed to snap onto a standard DIN rail for installation in a wall mount enclosure. DIN rail mounting enables modular installation alongside Crestron DIN Rail lighting and automation control modules and other third-party DIN rail mountable devices. All wiring connections are made using screw terminals positioned along the top and bottom, clearly accessible from the front for easy installation and servicing. Three (3) Cresnet power ports are provided.

#### **Connections**

100-240V~50/60 Hz: (1) set of (3) captive screw terminals; Line power input, neutral, and ground with pass-through; Maximum Wire Size: 12 AWG (2.5 mm<sup>2</sup>)
NET: (3) 4-pin 3.5mm detachable terminal blocks, paralleled; Cresnet power output ports with data pass-through
FUSE: DC output fuse, T3.15AH; (5x20mm, 250V, 3.15A, time-lag, ceramic cartridge)

#### LED Indicators

**24VDC:** (1) green LED, indicates 24 Volts DC output at all NET ports; Remains lit when fuse is blown